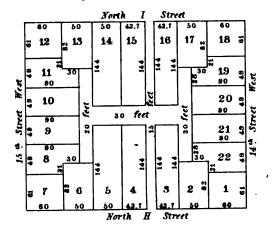

|
|   |   |   |   |   |
|   |   |   |   |   |



SQUARE Nº 204

14 th Street West

в

North V Street



| , |     |    | , |     |
|---|-----|----|---|-----|
|   |     |    |   |     |
|   |     |    |   |     |
|   |     |    |   |     |
|   | ,   |    |   |     |
|   | ,   |    |   |     |
|   |     |    |   |     |
|   |     |    |   |     |
|   |     |    | • |     |
|   | ,   |    |   |     |
|   |     | ٠. | ` |     |
|   |     |    |   |     |
|   |     |    |   |     |
|   |     |    |   |     |
|   | •   |    |   | ,   |
|   |     | •  |   |     |
|   |     |    |   |     |
|   | . • | ·  |   | •   |
|   |     |    |   |     |
|   |     |    |   | , · |
|   |     |    |   |     |
|   |     |    |   |     |
|   | •   |    |   |     |









## SQUARE M,? 218



SQUARE Nº219





SQUARE Nº221



SQUARE Nº222



|   |   |   |    |   |   |   | • |   |  |
|---|---|---|----|---|---|---|---|---|--|
|   |   |   |    |   |   |   |   |   |  |
|   | • |   |    |   |   |   |   | • |  |
|   |   |   |    |   |   |   |   |   |  |
|   |   |   |    | • |   |   |   | , |  |
|   |   |   |    |   |   |   |   |   |  |
| 1 |   |   |    |   |   |   |   |   |  |
|   |   |   | i. |   |   |   |   |   |  |
|   |   |   | •  |   |   |   |   |   |  |
|   |   |   |    |   |   |   |   |   |  |
|   |   |   |    |   |   |   |   |   |  |
|   |   |   |    |   |   |   |   |   |  |
|   |   |   |    |   |   |   |   |   |  |
|   |   | - |    |   |   |   |   |   |  |
|   |   |   |    |   |   |   |   |   |  |
|   |   |   |    | , |   |   |   |   |  |
|   | • |   |    |   |   |   |   |   |  |
|   |   |